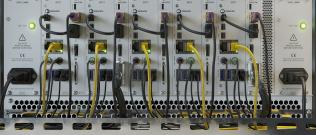

## Installation

Standalone at the workplace

In a 19" KVM chassis in the system room

ultraFLEX Mini PC V3

WEYTEC can provide a full set of product documentation including specifications and manuals. For more detailed information, please contact your WEYTEC representative.