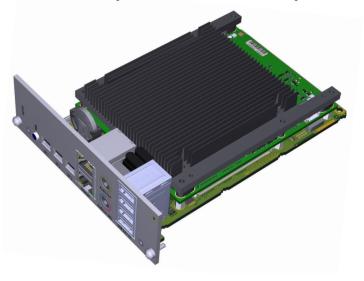

## ultraFLEX Mini PC V3

The ultraFLEX Mini PC is a compact and efficient Mini PC that is built for 24/7 operations. It can be installed at the workplace or in the system room. It is capable of driving two to seven screens and features a full range of interfaces. The ultraFLEX Mini PC provides maximum power with a minimum footprint.

- Green IT
- Extremely low noise and heat emissions
- Supports up to seven screens and 8K resolutions (7.680 x 4.320)
- Flexible and individual CPU, RAM and SSD configurations
- Redundant power supplies (optional)