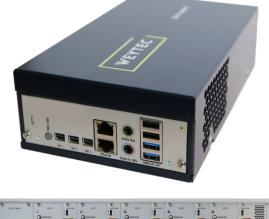

## Installation

Standalone at the workplace

In a 19" KVM chassis in the system room

ultraFLEX Mini PC V3

WEYTEC can provide a full set of product documentation including specifications and manuals. For more detailed information, please contact your WEYTEC representative.